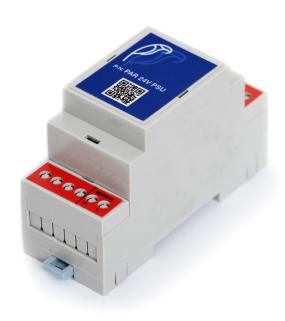

# SYSTEM PAR 24V PSU

The Parrot International PAR 24 V Power supply is a PSU specifically designed to power up to two PAR 4-20mA receivers or up to five other modules.

Universal voltage input 100 to 240 Volts AC.

Output 24Vdc @ 230 mA

The PAR 24 PSU is designed to fit on a standard DIN rail

Incorporating the latest low power long range wireless LoRa technology, Parrot Wireless's devices use sophisticated and highly robust Chirped Spread Spectrum (CSS) modulation techniques to provide best-in-class sensitivity, blocking performance and improved interference immunity.

#### **FEATURES**

- Clips onto standard DIN rail
- Universal voltage input
- Easy view LEDs for operational status
- Resettable thermal fuse.
- Isolation class II
- Modules are "colour coded" for easy identification